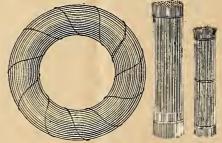

| .70      | 4.00 | 32.00   |
| 6              | feet |           | .75      | 4.25 | 35.00   |
|                |      |           |          |      |         |





Everlasting Stake Fastener

Wire Stake Tie

## WIRE STAKE TIE (Buschardt's)

For fastening plants to stakes, either wire or wood; can be used more than once. 1000 ties in a pkg. (See cut.) Price, \$2.50.

## STAKE FASTENERS

These take the place of string entirely, lasting several seasons; used for fastening cross wires to galvanized stakes.

|             | P. P. Wt. |        |        |
|-------------|-----------|--------|--------|
|             | per 100   | 500    | 1000   |
| Everlasting | ½ lb.     | \$2.25 | \$4.00 |
| Eureka      |           | 1.40   | 2.75   |
|             |           |        |        |



## WIRE

Allow for postage if wanted by mail.

|       |              |            |         | IZ-IU. |
|-------|--------------|------------|---------|--------|
|       |              |            | Lb.     | Stone  |
| No. 1 | 6. (         | Galvanized | .\$0.25 | \$2.25 |
| No. 1 | 8. (         | Galvanized | 30      | 2.50   |
| No. 1 | 9. (         | Galvanized | 32      | 2.75   |
| No. 2 | 0. (         | Galvanized | 35      | 2.90   |
| No. 2 | 2. (         | Galvanized | 37      | 3.25   |
| No. 1 | 6. A         | Annealed   | 20      | 2.00   |
| No. 1 | .8. <i>I</i> | Annealed   | 25      | 2.25   |
| No. 2 | 20. 4        | Annealed   | 30      | 2.50   |
| No. 2 | 2. 1         | Annealed   | .32     | 2.75   |
| No. 2 | 4.           | Annealed   | 35      | 3.00   |

## TINNED